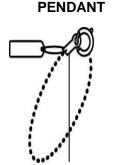

### <ID TAG>

- A separate tag is required for each individual work.
- Please attach the tag firmly on the work as explained in the figures below.

\*For multiple submissions, please number each piece.

\*Please tie on the plate.

# EARRINGS

\*Please close the screw.

**BROOCH** 