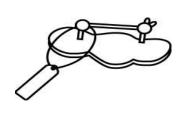

### <ID TAG>

- A separate tag is required for each individual work.
- Please attach the tag firmly on the work as explained in the figures below.

\*For multiple submissions, please number each piece.

\*Please tie on the plate.

# EARRINGS

\*Please close the screw.

**BROOCH** 