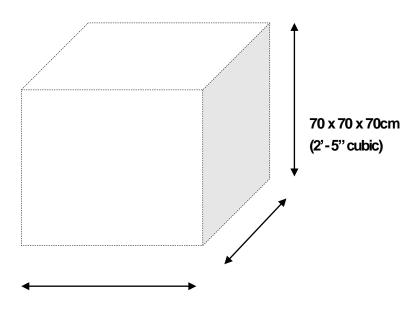

| Country:              |
| 1 \ pc(s)                                                                             | Reg.#:                |
| *If your entry consists of more than 2 pieces, please indicate total number of pieces |                       |

### <ID TAG>

- A separate tag is required for each individual work.
- Please attach the tag firmly on the work as explained in the figures below.



\*For multiple submissions, please number each piece.



\*Please tie on the plate.

# EARRINGS

\*Please close the screw.



**BROOCH** 







## <SIZE LIMITATION>

Please submit the work to fit within the size limitation in the appropriate category.

Ring / Accessories / Silver Quilling & Origami / New Mokume-Gane & Nerikomi



### **Framed decoration**