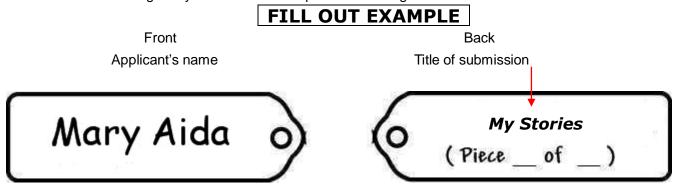

### <ID TAG>

- A separate tag is required for each individual work.
- Please attach the tag firmly on the work as explained in the figures below.

\*For multiple submissions, please number each piece.

\*Please tie on the plate.